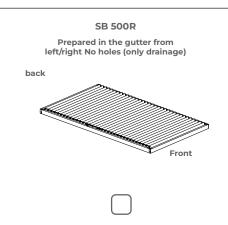

#### 1. Model SB 500

| DRAINAGE FROM GUTTERS                                                 |                                                                                    |  |  |  |  |
|-----------------------------------------------------------------------|------------------------------------------------------------------------------------|--|--|--|--|
| Prepared in the gutter<br>from left/right No holes<br>(only drainage) | Drainage hole made at a<br>distance of [] from the<br>rear to the axis of the hole |  |  |  |  |
| 1                                                                     | 1 mm                                                                               |  |  |  |  |
| 2                                                                     | 2 mm                                                                               |  |  |  |  |
| 3                                                                     | 3 mm                                                                               |  |  |  |  |
| 4                                                                     | 4 mm                                                                               |  |  |  |  |
| *Plastic drain for extra charge                                       |                                                                                    |  |  |  |  |