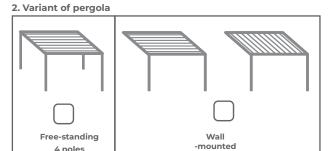

| 1 mm                                                                               |  |  |  |  |
| 2                                                                     | 2 mm                                                                               |  |  |  |  |
| 3                                                                     | 3 mm                                                                               |  |  |  |  |
| 4                                                                     | 4 mm                                                                               |  |  |  |  |
| *Plastic drain for extra charge                                       |                                                                                    |  |  |  |  |



2 poles



Is the product in modular version?

4 poles







## 4. colours



### 5. Direction of blades opening



| back                              | Front   |
|-----------------------------------|---------|
| the blades open in a clockwise di | rection |

## 6. Roof Slant

|    | Flat/even Roof                                              |
|----|-------------------------------------------------------------|
|    | Slanted roof TOWARDS the motor**                            |
|    | Slanted roof FROM the motor*                                |
| *  | As a standard we produce the slanted roof FROM the motor    |
| ** | Height difference between the ends of the roof blade is 5mm |

| Foot          | without drainag                             | 10                                |