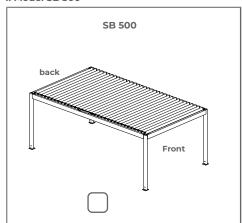

#### 1. Model SB 500

| DRAINAGE FROM GUTTERS                                                 |                                                                                    |  |  |  |  |
|-----------------------------------------------------------------------|------------------------------------------------------------------------------------|--|--|--|--|
| Prepared in the gutter<br>from left/right No holes<br>(only drainage) | Drainage hole made at a<br>distance of [] from the<br>rear to the axis of the hole |  |  |  |  |
| 1                                                                     | 1 mm                                                                               |  |  |  |  |
| 2                                                                     | 2 mm                                                                               |  |  |  |  |
| 3                                                                     | 3 mm                                                                               |  |  |  |  |
| 4                                                                     | 4 mm                                                                               |  |  |  |  |
| *Plastic drain for extra charge                                       |                                                                                    |  |  |  |  |