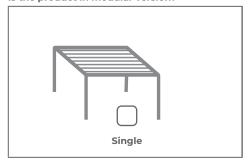

2 poles

Is the product in modular version?

4 poles

| Foot          | without drainag                             | 10                                |                      |                    | every ordere              |                                                   | . 4 on one form)                                                   |                                       |                                                               |
|---------------|---------------------------------------------|-----------------------------------|----------------------|--------------------|---------------------------|---------------------------------------------------|--------------------------------------------------------------------|---------------------------------------|---------------------------------------------------------------|
|               | To Page                                     | , ·                               | . —                  | BACK               | _                         | : • -                                             | BACK *                                                             |                                       | NAL POLES AT EXTRA CHARGE<br>T DRAINAGE                       |
| Α             |                                             | I C                               | '                    |                    | ш.                        | 2                                                 |                                                                    |                                       |                                                               |
|               |                                             |                                   |                      |                    |                           |                                                   |                                                                    |                                       |                                                               |
| ·             |                                             |                                   | *                    |                    | *                         | LEFT *                                            |                                                                    | RIGHT                                 |                                                               |
| ĥ             |                                             |                                   |                      |                    | ~                         |                                                   |                                                                    | ~                                     |                                                               |
| Feet          | t with drainage                             |                                   |                      | *                  |                           |                                                   | *                                                                  |                                       |                                                               |
| G             | ווו                                         |                                   |                      | FRONT              |                           | <u> </u>                                          | FRONT                                                              | _                                     | _                                                             |
| ŭ             |                                             |                                   |                      | BACK               |                           |                                                   | BACK                                                               | <u>"</u>                              | <b>-</b>                                                      |
| •             | •                                           | •                                 | 3                    |                    |                           | 4                                                 |                                                                    | INTERME                               | NCE BETWEEN POLES DIATE POLES LEFT AND RIGHT NCE TO REAR POLE |
| DIRI          | ECTION OF WAT                               | ER DRAINAGE                       |                      |                    |                           |                                                   |                                                                    |                                       | DIATE POLES FRONT AND REA                                     |
|               |                                             |                                   | H *                  |                    | * RIGHT                   | LEFT *                                            |                                                                    |                                       | NCE TO THE LEFT-HAND POST                                     |
|               |                                             |                                   | 5                    |                    | <u> </u>                  | = =                                               |                                                                    | N N N N N N N N N N N N N N N N N N N |                                                               |
|               |                                             |                                   |                      | *                  |                           |                                                   | *                                                                  |                                       | VALL MOUNTED VERSION,<br>T E.G. REAR POSTS,                   |
| :             |                                             |                                   |                      | FRONT              |                           | : L_                                              | FRONT                                                              | THE DIST                              | ANCE MEASURED FROM<br>RMEDIATE POLE TO<br>OF THE PERGOLA      |
| 9. Din<br>No. | nensions<br>Width max                       | Overhang/                         | Clear                | Engine             | Wall                      | Drainage                                          | Module:                                                            | Intermediate                          | Intermediate pole                                             |
|               | 5000mm                                      | length max<br>7000mm              | height max<br>3200mm | side               | attach-<br>ment           | side                                              | 1.Single                                                           | pole                                  | SYMMETRICALLY                                                 |
|               |                                             |                                   |                      | icit, right        | side                      | Front/ Rear                                       | 2.Left/centre/Right 3. Front/centre/Rear                           | Left/ Right<br>/ Front/ Rear          | or specify the distance                                       |
|               |                                             |                                   |                      |                    | Left/Right/<br>Front/Rear |                                                   | ** one leg on the joint<br>overhang - 150 mm (one<br>beam at joint |                                       | of the intermediate                                           |
| 1             |                                             |                                   |                      |                    |                           |                                                   |                                                                    |                                       |                                                               |
| 2             |                                             |                                   |                      |                    |                           |                                                   |                                                                    |                                       |                                                               |
| 3             |                                             |                                   |                      |                    |                           |                                                   |                                                                    |                                       |                                                               |
| 4             |                                             |                                   |                      |                    |                           |                                                   |                                                                    |                                       |                                                               |
| 10. Co        | ontrolling                                  |                                   |                      |                    | 11. led                   | lighting                                          | 12. Led control                                                    | 13. Led p                             | ower supply                                                   |
|               |                                             | ine Picolo                        | Engine<br>Pergola    | Pergola<br>V motor |                           | strip around inner<br>imeter of pergola<br>0K COB | Mi light + Pilot<br>(in price)                                     | mountir                               | ng mounting pol                                               |
|               | 230                                         | V 0-90°                           | 24V 0-120°           | SOLAR s            | •                         | OK COB                                            | ) (                                                                |                                       | BACK                                                          |
|               | Somfy Som slim                              |                                   | Somfy<br>IO Louver   |                    | :   per                   | imeter of pergola<br>00K COB                      | Somfy white<br>Led Receiver IC                                     |                                       |                                                               |
|               | Remote Remote control                       | note Remote                       | Remote controlt      |                    | in t                      | ht points<br>he blades*<br>IOK COB                | Lighting Slim<br>Receiver RTS                                      |                                       | BIGHT LINE                                                    |
| $\cup$        | 5k Sk IG                                    |                                   | 5k 10                | •                  | * radio re                | ceiver compatible                                 | Elero Combio 8                                                     | 68 LI                                 |                                                               |
|               |                                             |                                   |                      |                    |                           | ected control unit<br>uded in price               |                                                                    |                                       | FRONT                                                         |
| A             | dditional automatic                         | on remote controls                | s/sensors etc        |                    |                           |                                                   |                                                                    |                                       |                                                               |
|               | autional automatic                          | on, remote controls               | 3/36/130/3, 616.     |                    |                           |                                                   |                                                                    |                                       |                                                               |
|               |                                             |                                   |                      |                    |                           |                                                   |                                                                    |                                       |                                                               |
|               |                                             |                                   |                      |                    |                           |                                                   |                                                                    |                                       |                                                               |
|               |                                             |                                   |                      |                    |                           |                                                   |                                                                    |                                       |                                                               |
|               |                                             |                                   |                      |                    |                           |                                                   |                                                                    |                                       |                                                               |
| De            | livery address                              |                                   |                      |                    |                           | Notes                                             |                                                                    |                                       |                                                               |
|               |                                             |                                   |                      |                    |                           |                                                   |                                                                    |                                       |                                                               |
|               |                                             |                                   |                      |                    |                           |                                                   |                                                                    |                                       |                                                               |
|               |                                             |                                   |                      |                    |                           |                                                   |                                                                    |                                       |                                                               |
|               | Buyer declares tha                          |                                   |                      |                    |                           |                                                   |                                                                    |                                       |                                                               |
| Ter           | eived in English. He<br>ms and Conditions o | of Sale, the General <sup>-</sup> | Terms and Conditio   | ns of Guarante     | e and the                 |                                                   |                                                                    |                                       |                                                               |
| out           | hnical and Operation                        | Declaration of Confe              | ormity and for mot   | torised systems    | s and the                 |                                                   |                                                                    |                                       |                                                               |
|               | ormation for the instems, available at: w   |                                   | ety components fo    | r ındoor chain     | and cord                  |                                                   |                                                                    |                                       |                                                               |
|               |                                             |                                   |                      |                    |                           |                                                   |                                                                    |                                       |                                                               |
| Sic           | anature                                     | Ordere                            | r                    | Da                 | te                        |                                                   |                                                                    |                                       |                                                               |