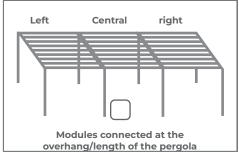

| Foot          | without drainag                             | 10                                |                      |                    | every ordere              |                                                   | . 4 on one form)                                                   |                                       |                                                               |
|---------------|---------------------------------------------|-----------------------------------|----------------------|--------------------|---------------------------|---------------------------------------------------|--------------------------------------------------------------------|---------------------------------------|---------------------------------------------------------------|
|               | To Page                                     | , ·                               | . —                  | BACK               | _                         | : • -                                             | BACK *                                                             |                                       | NAL POLES AT EXTRA CHARGE<br>T DRAINAGE                       |
| Α             |                                             | I C                               | '                    |                    | ш.                        | 2                                                 |                                                                    |                                       |                                                               |
|               |                                             |                                   |                      |                    |                           |                                                   |                                                                    |                                       |                                                               |
| ·             |                                             |                                   | *                    |                    | *                         | LEFT *                                            |                                                                    | RIGHT                                 |                                                               |
| ĥ             |                                             |                                   |                      |                    | ~                         |                                                   |                                                                    | ~                                     |                                                               |
| Feet          | t with drainage                             |                                   |                      | *                  |                           |                                                   | *                                                                  |                                       |                                                               |
| G             | ווו                                         |                                   |                      | FRONT              |                           | <u> </u>                                          | FRONT                                                              | _                                     | _                                                             |
| ŭ             |                                             |                                   |                      | BACK               |                           |                                                   | BACK                                                               | <u>"</u>                              | <b>-</b>                                                      |
| •             | •                                           | •                                 | 3                    |                    |                           | 4                                                 |                                                                    | INTERME                               | NCE BETWEEN POLES DIATE POLES LEFT AND RIGHT NCE TO REAR POLE |
| DIRI          | ECTION OF WAT                               | ER DRAINAGE                       |                      |                    |                           |                                                   |                                                                    |                                       | DIATE POLES FRONT AND REA                                     |
|               |                                             |                                   | H *                  |                    | * RIGHT                   | LEFT *                                            |                                                                    |                                       | NCE TO THE LEFT-HAND POST                                     |
|               |                                             |                                   | 5                    |                    | <u> </u>                  | = =                                               |                                                                    | N N N N N N N N N N N N N N N N N N N |                                                               |
|               |                                             |                                   |                      | *                  |                           |                                                   | *                                                                  |                                       | VALL MOUNTED VERSION,<br>T E.G. REAR POSTS,                   |
| :             |                                             |                                   |                      | FRONT              |                           | : L_                                              | FRONT                                                              | THE DIST                              | ANCE MEASURED FROM<br>RMEDIATE POLE TO<br>OF THE PERGOLA      |
| 9. Din<br>No. | nensions<br>Width max                       | Overhang/                         | Clear                | Engine             | Wall                      | Drainage                                          | Module:                                                            | Intermediate                          | Intermediate pole                                             |
|               | 5000mm                                      | length max<br>7000mm              | height max<br>3200mm | side               | attach-<br>ment           | side                                              | 1.Single                                                           | pole                                  | SYMMETRICALLY                                                 |
|               |                                             |                                   |                      | icit, right        | side                      | Front/ Rear                                       | 2.Left/centre/Right 3. Front/centre/Rear                           | Left/ Right<br>/ Front/ Rear          | or specify the distance                                       |
|               |                                             |                                   |                      |                    | Left/Right/<br>Front/Rear |                                                   | ** one leg on the joint<br>overhang - 150 mm (one<br>beam at joint |                                       | of the intermediate                                           |
| 1             |                                             |                                   |                      |                    |                           |                                                   |                                                                    |                                       |                                                               |
| 2             |                                             |                                   |                      |                    |                           |                                                   |                                                                    |                                       |                                                               |
| 3             |                                             |                                   |                      |                    |                           |                                                   |                                                                    |                                       |                                                               |
| 4             |                                             |                                   |                      |                    |                           |                                                   |                                                                    |                                       |                                                               |
| 10. Co        | ontrolling                                  |                                   |                      |                    | 11. led                   | lighting                                          | 12. Led control                                                    | 13. Led p                             | ower supply                                                   |
|               |                                             | ine Picolo                        | Engine<br>Pergola    | Pergola<br>V motor |                           | strip around inner<br>imeter of pergola<br>0K COB | Mi light + Pilot<br>(in price)                                     | mountir                               | ng mounting pol                                               |
|               | 230                                         | V 0-90°                           | 24V 0-120°           | SOLAR s            | •                         | OK COB                                            | ) (                                                                |                                       | BACK                                                          |
|               | Somfy Som slim                              |                                   | Somfy<br>IO Louver   |                    | :   per                   | imeter of pergola<br>00K COB                      | Somfy white<br>Led Receiver IC                                     |                                       |                                                               |
|               | Remote Remote control                       | note Remote                       | Remote controlt      |                    | in t                      | ht points<br>he blades*<br>IOK COB                | Lighting Slim<br>Receiver RTS                                      |                                       | BIGHT LINE                                                    |
| $\cup$        | 5k Sk IG                                    |                                   | 5k 10                | •                  | * radio re                | ceiver compatible                                 | Elero Combio 8                                                     | 68 LI                                 |                                                               |
|               |                                             |                                   |                      |                    |                           | ected control unit<br>uded in price               |                                                                    |                                       | FRONT                                                         |
| A             | dditional automatic                         | on remote controls                | s/sensors etc        |                    |                           |                                                   |                                                                    |                                       |                                                               |
|               | autional automatic                          | on, remote controls               | 3/36/130/3, 616.     |                    |                           |                                                   |                                                                    |                                       |                                                               |
|               |                                             |                                   |                      |                    |                           |                                                   |                                                                    |                                       |                                                               |
|               |                                             |                                   |                      |                    |                           |                                                   |                                                                    |                                       |                                                               |
|               |                                             |                                   |                      |                    |                           |                                                   |                                                                    |                                       |                                                               |
|               |                                             |                                   |                      |                    |                           |                                                   |                                                                    |                                       |                                                               |
| De            | livery address                              |                                   |                      |                    |                           | Notes                                             |                                                                    |                                       |                                                               |
|               |                                             |                                   |                      |                    |                           |                                                   |                                                                    |                                       |                                                               |
|               |                                             |                                   |                      |                    |                           |                                                   |                                                                    |                                       |                                                               |
|               |                                             |                                   |                      |                    |                           |                                                   |                                                                    |                                       |                                                               |
|               | Buyer declares tha                          |                                   |                      |                    |                           |                                                   |                                                                    |                                       |                                                               |
| Ter           | eived in English. He<br>ms and Conditions o | of Sale, the General <sup>-</sup> | Terms and Conditio   | ns of Guarante     | e and the                 |                                                   |                                                                    |                                       |                                                               |
| out           | hnical and Operation                        | Declaration of Confe              | ormity and for mot   | torised systems    | s and the                 |                                                   |                                                                    |                                       |                                                               |
|               | ormation for the instems, available at: w   |                                   | ety components fo    | r ındoor chain     | and cord                  |                                                   |                                                                    |                                       |                                                               |
|               |                                             |                                   |                      |                    |                           |                                                   |                                                                    |                                       |                                                               |
| Sic           | anature                                     | Ordere                            | r                    | Da                 | te                        |                                                   |                                                                    |                                       |                                                               |