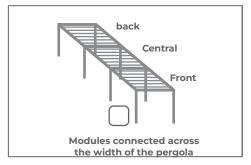

| Foot          | without drainag                             | 10                                |                      |                    | every ordere              |                                                   | . 4 on one form)                                                   |                                       |                                                               |
|---------------|---------------------------------------------|-----------------------------------|----------------------|--------------------|---------------------------|---------------------------------------------------|--------------------------------------------------------------------|---------------------------------------|---------------------------------------------------------------|
|               | To Page                                     | , ·                               | . —                  | BACK               | _                         | : • -                                             | BACK *                                                             |                                       | NAL POLES AT EXTRA CHARGE<br>T DRAINAGE                       |
| Α             |                                             | I C                               | '                    |                    | ш.                        | 2                                                 |                                                                    |                                       |                                                               |
|               |                                             |                                   |                      |                    |                           |                                                   |                                                                    |                                       |                                                               |
| ·             |                                             |                                   | *                    |                    | *                         | LEFT *                                            |                                                                    | RIGHT                                 |                                                               |
| ĥ             |                                             |                                   |                      |                    | ~                         |                                                   |                                                                    | ~                                     |                                                               |
| Feet          | t with drainage                             |                                   |                      | *                  |                           |                                                   | *                                                                  |                                       |                                                               |
| G             | ווו                                         |                                   |                      | FRONT              |                           | <u> </u>                                          | FRONT                                                              | _                                     | _                                                             |
| ŭ             |                                             |                                   |                      | BACK               |                           |                                                   | BACK                                                               | <u>"</u>                              | <b>-</b>                                                      |
| •             | •                                           | •                                 | 3                    |                    |                           | 4                                                 |                                                                    | INTERME                               | NCE BETWEEN POLES DIATE POLES LEFT AND RIGHT NCE TO REAR POLE |
| DIRI          | ECTION OF WAT                               | ER DRAINAGE                       |                      |                    |                           |                                                   |                                                                    |                                       | DIATE POLES FRONT AND REA                                     |
|               |                                             |                                   | H *                  |                    | * RIGHT                   | LEFT *                                            |                                                                    |                                       | NCE TO THE LEFT-HAND POST                                     |
|               |                                             |                                   | 5                    |                    | <u> </u>                  | = =                                               |                                                                    | N N N N N N N N N N N N N N N N N N N |                                                               |
|               |                                             |                                   |                      | *                  |                           |                                                   | *                                                                  |                                       | VALL MOUNTED VERSION,<br>T E.G. REAR POSTS,                   |
| :             |                                             |                                   |                      | FRONT              |                           | : L_                                              | FRONT                                                              | THE DIST                              | ANCE MEASURED FROM<br>RMEDIATE POLE TO<br>OF THE PERGOLA      |
| 9. Din<br>No. | nensions<br>Width max                       | Overhang/                         | Clear                | Engine             | Wall                      | Drainage                                          | Module:                                                            | Intermediate                          | Intermediate pole                                             |
|               | 5000mm                                      | length max<br>7000mm              | height max<br>3200mm | side               | attach-<br>ment           | side                                              | 1.Single                                                           | pole                                  | SYMMETRICALLY                                                 |
|               |                                             |                                   |                      | icit, right        | side                      | Front/ Rear                                       | 2.Left/centre/Right 3. Front/centre/Rear                           | Left/ Right<br>/ Front/ Rear          | or specify the distance                                       |
|               |                                             |                                   |                      |                    | Left/Right/<br>Front/Rear |                                                   | ** one leg on the joint<br>overhang - 150 mm (one<br>beam at joint |                                       | of the intermediate                                           |
| 1             |                                             |                                   |                      |                    |                           |                                                   |                                                                    |                                       |                                                               |
| 2             |                                             |                                   |                      |                    |                           |                                                   |                                                                    |                                       |                                                               |
| 3             |                                             |                                   |                      |                    |                           |                                                   |                                                                    |                                       |                                                               |
| 4             |                                             |                                   |                      |                    |                           |                                                   |                                                                    |                                       |                                                               |
| 10. Co        | ontrolling                                  |                                   |                      |                    | 11. led                   | lighting                                          | 12. Led control                                                    | 13. Led p                             | ower supply                                                   |
|               |                                             | ine Picolo                        | Engine<br>Pergola    | Pergola<br>V motor |                           | strip around inner<br>imeter of pergola<br>0K COB | Mi light + Pilot<br>(in price)                                     | mountir                               | ng mounting pol                                               |
|               | 230                                         | V 0-90°                           | 24V 0-120°           | SOLAR s            | •                         | OK COB                                            | ) (                                                                |                                       | BACK                                                          |
|               | Somfy Som slim                              |                                   | Somfy<br>IO Louver   |                    | :   per                   | imeter of pergola<br>00K COB                      | Somfy white<br>Led Receiver IC                                     |                                       |                                                               |
|               | Remote Remote control                       | note Remote                       | Remote controlt      |                    | in t                      | ht points<br>he blades*<br>IOK COB                | Lighting Slim<br>Receiver RTS                                      |                                       | BIGHT LINE                                                    |
| $\cup$        | 5k Sk IG                                    |                                   | 5k 10                | •                  | * radio re                | ceiver compatible                                 | Elero Combio 8                                                     | 68 LI                                 |                                                               |
|               |                                             |                                   |                      |                    |                           | ected control unit<br>uded in price               |                                                                    |                                       | FRONT                                                         |
| A             | dditional automatic                         | on remote controls                | s/sensors etc        |                    |                           |                                                   |                                                                    |                                       |                                                               |
|               | autional automatic                          | on, remote controls               | 3/36/130/3, 616.     |                    |                           |                                                   |                                                                    |                                       |                                                               |
|               |                                             |                                   |                      |                    |                           |                                                   |                                                                    |                                       |                                                               |
|               |                                             |                                   |                      |                    |                           |                                                   |                                                                    |                                       |                                                               |
|               |                                             |                                   |                      |                    |                           |                                                   |                                                                    |                                       |                                                               |
|               |                                             |                                   |                      |                    |                           |                                                   |                                                                    |                                       |                                                               |
| De            | livery address                              |                                   |                      |                    |                           | Notes                                             |                                                                    |                                       |                                                               |
|               |                                             |                                   |                      |                    |                           |                                                   |                                                                    |                                       |                                                               |
|               |                                             |                                   |                      |                    |                           |                                                   |                                                                    |                                       |                                                               |
|               |                                             |                                   |                      |                    |                           |                                                   |                                                                    |                                       |                                                               |
|               | Buyer declares tha                          |                                   |                      |                    |                           |                                                   |                                                                    |                                       |                                                               |
| Ter           | eived in English. He<br>ms and Conditions o | of Sale, the General <sup>-</sup> | Terms and Conditio   | ns of Guarante     | e and the                 |                                                   |                                                                    |                                       |                                                               |
| out           | hnical and Operation                        | Declaration of Confe              | ormity and for mot   | torised systems    | s and the                 |                                                   |                                                                    |                                       |                                                               |
|               | ormation for the instems, available at: w   |                                   | ety components fo    | r ındoor chain     | and cord                  |                                                   |                                                                    |                                       |                                                               |
|               |                                             |                                   |                      |                    |                           |                                                   |                                                                    |                                       |                                                               |
| Sic           | anature                                     | Ordere                            | r                    | Da                 | te                        |                                                   |                                                                    |                                       |                                                               |