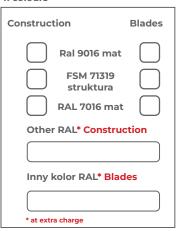

|  |  |  |  |
| 2                                                                     | 2 mm                                                                               |  |  |  |  |
| 3                                                                     | 3 mm                                                                               |  |  |  |  |
| 4                                                                     | 4 mm                                                                               |  |  |  |  |
| *Plastic drain for extra charge                                       |                                                                                    |  |  |  |  |



2 poles



Is the product in modular version?

4 poles







## 4. colours



### 5. Direction of blades opening



| back                              | Front   |
|-----------------------------------|---------|
| the blades open in a clockwise di | rection |

## 6. Roof Slant

|    | Flat/even Roof                                              |
|----|-------------------------------------------------------------|
|    | Slanted roof TOWARDS the motor**                            |
|    | Slanted roof FROM the motor*                                |
| *  | As a standard we produce the slanted roof FROM the motor    |
| ** | Height difference between the ends of the roof blade is 5mm |

| Foot          | without drainag                             | 10                                |                      |                    | every ordere              |