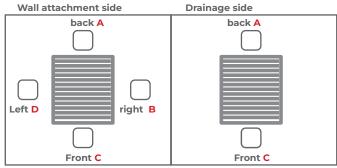

| Foot          | without drainag                             | 10                                |                      |                    | every ordere              |                                                   | . 4 on one form)                                                   |                                       |                                                               |
|---------------|---------------------------------------------|-----------------------------------|----------------------|--------------------|---------------------------|---------------------------------------------------|--------------------------------------------------------------------|---------------------------------------|---------------------------------------------------------------|
|               | To Page                                     | , ·                               | . —                  | BACK               | _                         | : • -                                             | BACK *                                                             |                                       | NAL POLES AT EXTRA CHARGE<br>T DRAINAGE                       |
| Α             |                                             | I C                               | '                    |                    | ш.                        | 2                                                 |                                                                    |                                       |                                                               |
|               |                                             |                                   |                      |                    |                           |                                                   |                                                                    |                                       |                                                               |
| ·             |                                             |                                   | *                    |                    | *                         | LEFT *                                            |                                                                    | RIGHT                                 |                                                               |
| ĥ             |                                             |                                   |                      |                    | ~                         |                                                   |                                                                    | ~                                     |                                                               |
| Feet          | t with drainage                             |                                   |                      | *                  |                           |                                                   | *                                                                  |                                       |                                                               |
| G             | ווו                                         |                                   |                      | FRONT              |                           | <u> </u>                                          | FRONT                                                              | _                                     | _                                                             |
| ŭ             |                                             |                                   |                      | BACK               |                           |                                                   | BACK                                                               | <u>"</u>                              | <b>-</b>                                                      |
| •             | •                                           | •                                 | 3                    |                    |                           | 4                                                 |                                                                    | INTERME                               | NCE BETWEEN POLES DIATE POLES LEFT AND RIGHT NCE TO REAR POLE |
| DIRI          | ECTION OF WAT                               | ER DRAINAGE                       |                      |                    |                           |                                                   |                                                                    |                                       | DIATE POLES FRONT AND REA                                     |
|               |                                             |                                   | H *                  |                    | * RIGHT                   | LEFT *                                            |                                                                    |                                       | NCE TO THE LEFT-HAND POST                                     |
|               |                                             |                                   | 5                    |                    | <u> </u>                  | = =                                               |                                                                    | N N N N N N N N N N N N N N N N N N N |                                                               |
|               |                                             |                                   |                      | *                  |                           |                                                   | *                                                                  |                                       | VALL MOUNTED VERSION,<br>T E.G. REAR POSTS,                   |
| :             |                                             |                                   |                      | FRONT              |                           | : L_                                              | FRONT                                                              | THE DIST                              | ANCE MEASURED FROM<br>RMEDIATE POLE TO<br>OF THE PERGOLA      |
| 9. Din<br>No. | nensions<br>Width max                       | Overhang/                         | Clear                | Engine             | Wall                      | Drainage                                          | Module:                                                            | Intermediate                          | Intermediate pole                                             |
|               | 5000mm                                      | length max<br>7000mm              | height max<br>3200mm | side               | attach-<br>ment           | side                                              | 1.Single                                                           | pole                                  | SYMMETRICALLY                                                 |
|               |                                             |                                   |                      | icit, right        | side                      | Front/ Rear                                       | 2.Left/centre/Right 3. Front/centre/Rear                           | Left/ Right<br>/ Front/ Rear          | or specify the distance                                       |
|               |                                             |                                   |                      |                    | Left/Right/<br>Front/Rear |                                                   | ** one leg on the joint<br>overhang - 150 mm (one<br>beam at joint |                                       | of the intermediate                                           |
| 1             |                                             |                                   |                      |                    |                           |                                                   |                                                                    |                                       |                                                               |
| 2             |                                             |                                   |                      |                    |                           |                                                   |                                                                    |                                       |                                                               |
| 3             |                                             |                                   |                      |                    |                           |                                                   |                                                                    |                                       |                                                               |
| 4             |                                             |                                   |                      |                    |                           |                                                   |                                                                    |                                       |                                                               |
| 10. Co        | ontrolling                                  |                                   |                      |                    | 11. led                   | lighting                                          | 12. Led control                                                    | 13. Led p                             | ower supply                                                   |
|               |                                             | ine Picolo                        | Engine<br>Pergola    | Pergola<br>V motor |                           | strip around inner<br>imeter of pergola<br>0K COB | Mi light + Pilot<br>(in price)                                     | mountir                               | ng mounting pol                                               |
|               | 230                                         | V 0-90°                           | 24V 0-120°           | SOLAR s            | •                         | OK COB                                            | ) (                                                                |                                       | BACK                                                          |
|               | Somfy Som slim                              |                                   | Somfy<br>IO Louver   |                    | :   per                   | imeter of pergola<br>00K COB                      | Somfy white<br>Led Receiver IC                                     |                                       |                                                               |
|               | Remote Remote control                       | note Remote                       | Remote controlt      |                    | in t                      | ht points<br>he blades*<br>IOK COB                | Lighting Slim<br>Receiver RTS                                      |                                       | BIGHT LINE                                                    |
| $\cup$        | 5k Sk IG                                    |                                   | 5k 10                | •                  | * radio re                | ceiver compatible                                 | Elero Combio 8                                                     | 68 LI                                 |                                                               |
|               |                                             |                                   |                      |                    |                           | ected control unit<br>uded in price               |                                                                    |                                       | FRONT                                                         |
| A             | dditional automatic                         | on remote controls                | s/sensors etc        |                    |                           |                                                   |                                                                    |                                       |                                                               |
|               | autional automatic                          | on, remote controls               | 3/36/130/3, 616.     |                    |                           |                                                   |                                                                    |                                       |                                                               |
|               |                                             |                                   |                      |                    |                           |                                                   |                                                                    |                                       |                                                               |
|               |                                             |                                   |                      |                    |                           |                                                   |                                                                    |                                       |                                                               |
|               |                                             |                                   |                      |                    |                           |                                                   |                                                                    |                                       |                                                               |
|               |                                             |                                   |                      |                    |                           |                                                   |                                                                    |                                       |                                                               |
| De            | livery address                              |                                   |                      |                    |                           | Notes                                             |                                                                    |                                       |                                                               |
|               |                                             |                                   |                      |                    |                           |                                                   |                                                                    |                                       |                                                               |
|               |                                             |                                   |                      |                    |                           |                                                   |                                                                    |                                       |                                                               |
|               |                                             |                                   |                      |                    |                           |                                                   |                                                                    |                                       |                                                               |
|               | Buyer declares tha                          |                                   |                      |                    |                           |                                                   |                                                                    |                                       |                                                               |
| Ter           | eived in English. He<br>ms and Conditions o | of Sale, the General <sup>-</sup> | Terms and Conditio   | ns of Guarante     | e and the                 |                                                   |                                                                    |                                       |                                                               |
| out           | hnical and Operation                        | Declaration of Confe              | ormity and for mot   | torised systems    | s and the                 |                                                   |                                                                    |                                       |                                                               |
|               | ormation for the instems, available at: w   |                                   | ety components fo    | r ındoor chain     | and cord                  |                                                   |                                                                    |                                       |                                                               |
|               |                                             |                                   |                      |                    |                           |                                                   |                                                                    |                                       |                                                               |
| Sic           | anature                                     | Ordere                            | r                    | Da                 | te                        |                                                   |                                                                    |                                       |                                                               |